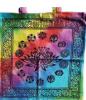

RB2955

14" x 16" Tree of Life jute tote

Sweet scenic depiction of the Tree Of Life on the front and back of this tote. Durable and made from a jute fabric. Nice detail in this large bag.

\$13.95

RB2956

Celtic Dragon Tote Bag