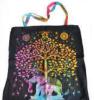

\$8.95

RB74ETP

**Elephant Tote Bag** 

RB74LC

RB74SM

RB74TMP

\$8.95 Mandala Tree Tote Bag

RB74HPGA

A light waited, 100% cotton

tote bag, having 2 carry or

shoulder straps. Having a

Ganesha poised at center.

This is black based tie die,

cloth tote bag, is made of

a soft comfortable cloth,

it has an intriguing swirl