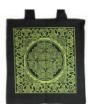

This 100% cotton tote bag features a Celtic knot work designs and a Tree of Life decorating both of its sides. 18" x 18"

Triple Moon Pentagram Tote Bag

Representative of the triple goddess and her mystic wisdom, this tote bag displays a Triple Moon symbol with a pentagram. Double sided. 18" x 18"