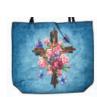

FSNB20

\$13.95

eye catching bag.

RB2947

14" x 16" Cross with Rose jute tote

Soft pretty bag with an image of a cross with roses and butterfly's on the front and back. Large and durable with rope handles, made with a jute fabric.