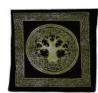

patterned border, squared around a Mandala Tree of Life at Center, with Celtic

This tote bag is a great way

to go green and celebrate

things celestial and other-

wise. Single sided .18" x 18"

the balance found in all