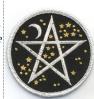

Starry Pentagram iron-on patch 3"

A silver interwoven pentagram & crescent moon, surrounded by golden stars. Iron-on. 3"

Tree of Life iron-on patch 3"

A versatile patch depicting the Tree of Life. Can be displayed to show the Tree in full bloom or turned to display the bare winter branches in starry night. One patch per item ordered.