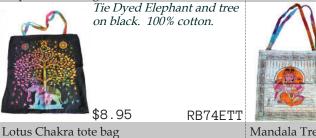

\$8.95

RB74ETP

**Elephant Tote Bag** 

RB74LC

RB74SM

RB74TMP

\$8.95 Mandala Tree Tote Bag

RB74HPGA

A light waited, 100% cotton

tote bag, having 2 carry or

shoulder straps. Having a

Ganesha poised at center.

This is black based tie die,

cloth tote bag, is made of

a soft comfortable cloth,

it has an intriguing swirl

patterned border, squared around a Mandala Tree of Life at Center, with Celtic

This tote bag is a great way

to go green and celebrate

things celestial and other-

wise. Single sided .18" x 18"

the balance found in all

\$8.95

Celtic Knot Tote Bag

This 100% cotton tote bag, displaying a Celtic Knot; an ancient symbol for the interconnected nature of all things. 18" x 18"

\$8.95

RB74KMG

This 100% cotton tote bag, displaying a Lotus flower surrounded by Chakra symbols, tie dyed. 18" x 18"