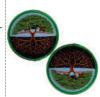

**ESLEA** 

\$5.95 **ESOAK** 

Paleo Shaman iron-on patch 3"

Depicting one of the oldest cave paintings in Europe, this patch displays what appears to be a man within the body of an animal - an image generally known as the Paleo Shaman. Iron-on. 3"