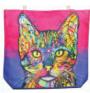

\$13.95

RB2951

14" x 16" Cat jute tote

Cat lovers will want this colorful tote bag. Ombre effect in the back ground of the fun cat image. Durable Jute fabric with rope handles.

\$13.95

RB2953

\$13.95

rope handles.