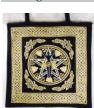

This 100% cotton tote bag features a Celtic knot work designs and a Tree of Life decorating both of its sides. 18" x 18"

Triple Moon Pentagram Tote Bag

Representative of the triple goddess and her mystic wisdom, this tote bag displays a Triple Moon symbol with a pentagram. Double sided. 18" x 18"

Greenman Tote Bag

Featuring the Greenman on its sides, this 100% cotton Greenman Tote Bag features a leaf and Celtic knot design surrounding the legendary face of the Greenman. 18" x 18"

Bag Celtic Upright Pentacle

This 100% cotton tote bag features a Celtic knot work designs and an upright pentacle decorating both of its sides. 18″ x 18′

\$8.95

\$8.95

**RBUP** 

RB74TL

\$8.95 RBC74