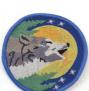

\$5.95 Unicorn iron-on patch 3"

Cloth unicorn patch. Ironon. 3"

Wolf sew-on patch 3"

The moon, large and full in the background surrounded by stars in the foreground is a large, gray mountain wolf; head reared back bellowing a cry to the moon above. Sew-on.