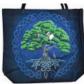

Sun & Moon Tote Bag

This tote bag is a great way to go green and celebrate the balance found in all things celestial and otherwise. Single sided .18" x 18".

\$8.95

\$8.95

\$8.95

RB74SS

Tree of Life tote bag

This 100% cotton tote bag features a Celtic knot work designs and a Tree of Life decorating both of its sides. 18" x 18"

Triple Moon Pentagram Tote Bag

Representative of the triple goddess and her mystic wisdom, this tote bag displays a Triple Moon symbol with a pentagram. Double sided. 18" x 18"