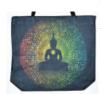

\$13.95

RB2949

\$13.95

RB2950

14" x 16" Buddha jute tote

Á peaceful image of a buddha in the center of front and back of this tote. Circular soft colored design around the background of the buddha. Large and made with durable fabric