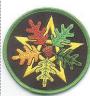

Oak Leaf Pentagram iron-on patch 3"

This patch displays an intertwined gold pentagram with 5 oak leaves spread atop it, and an acorn in the center, with a bright green border. Iron-on. 3′

Horus is the son of Isis and